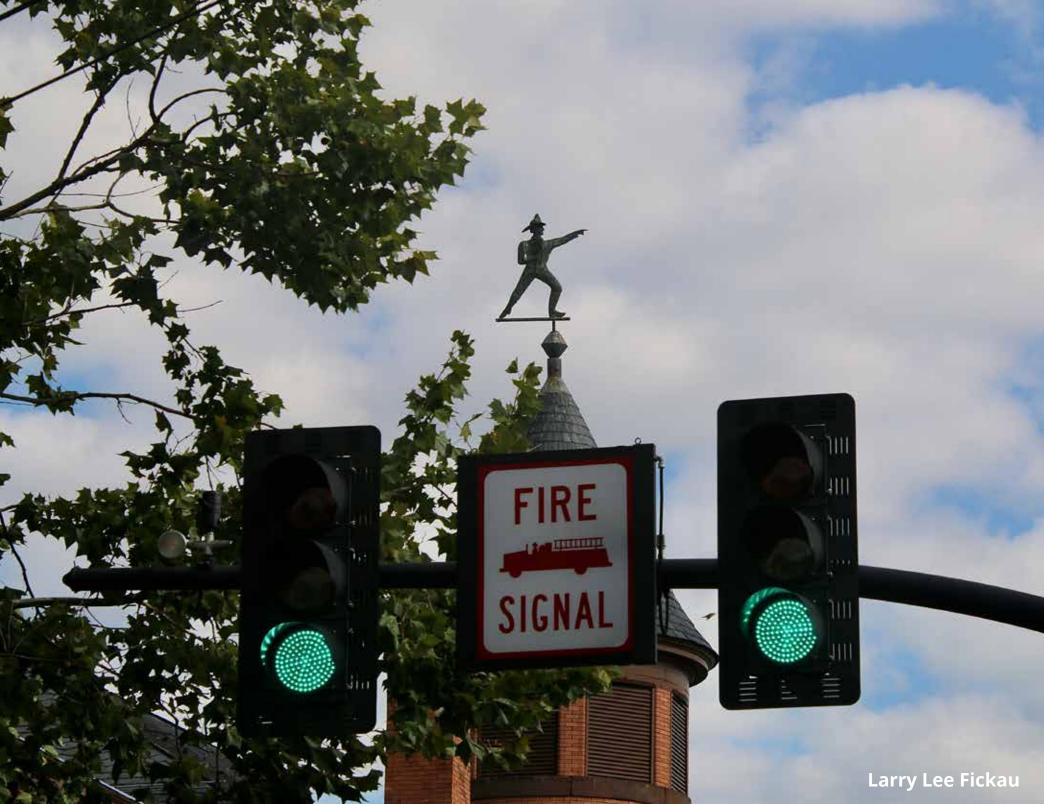

July: Memorial Flags at Handley High School

August: First Presbyterian Church Steeple

September: Handley Bowl

October: Autumn in Old Town

November: Old Jake Keeping Watch

December: Holidays in Winchester

15 N. Cameron Street Winchester, VA 22601