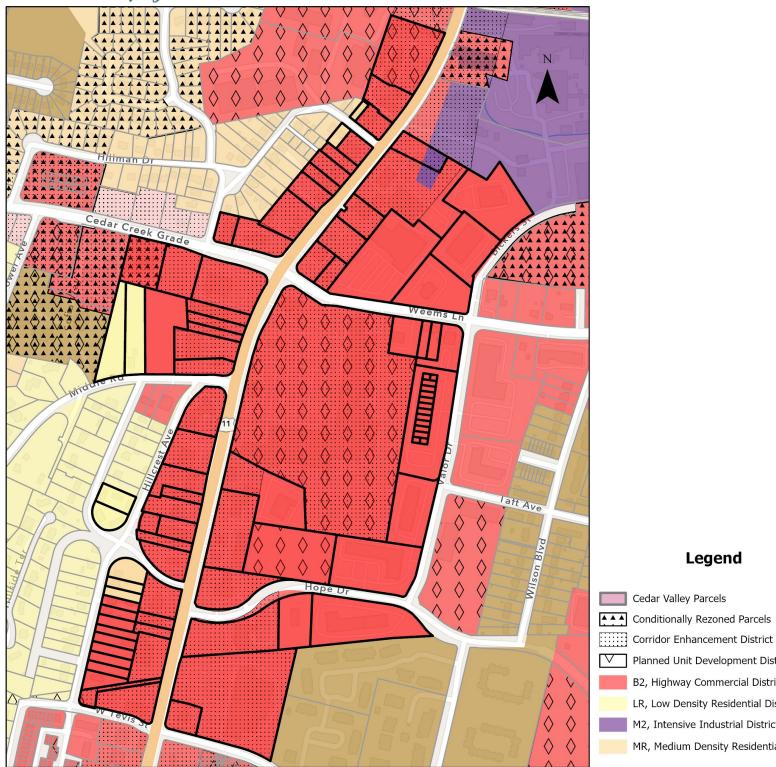

# **Existing:**

Highway Commercial (B-2), Low Density Residential (LR), Medium Density Residential (MR), and Intensive Industrial (M2) Districts with some conditional rezoning, Corridor Enhancement (CE), and Planned Unit Development (PUD) overlays

## Cedar Valley Parcels

# ▲ ▲ Conditionally Rezoned Parcels

MR, Medium Density Residential District