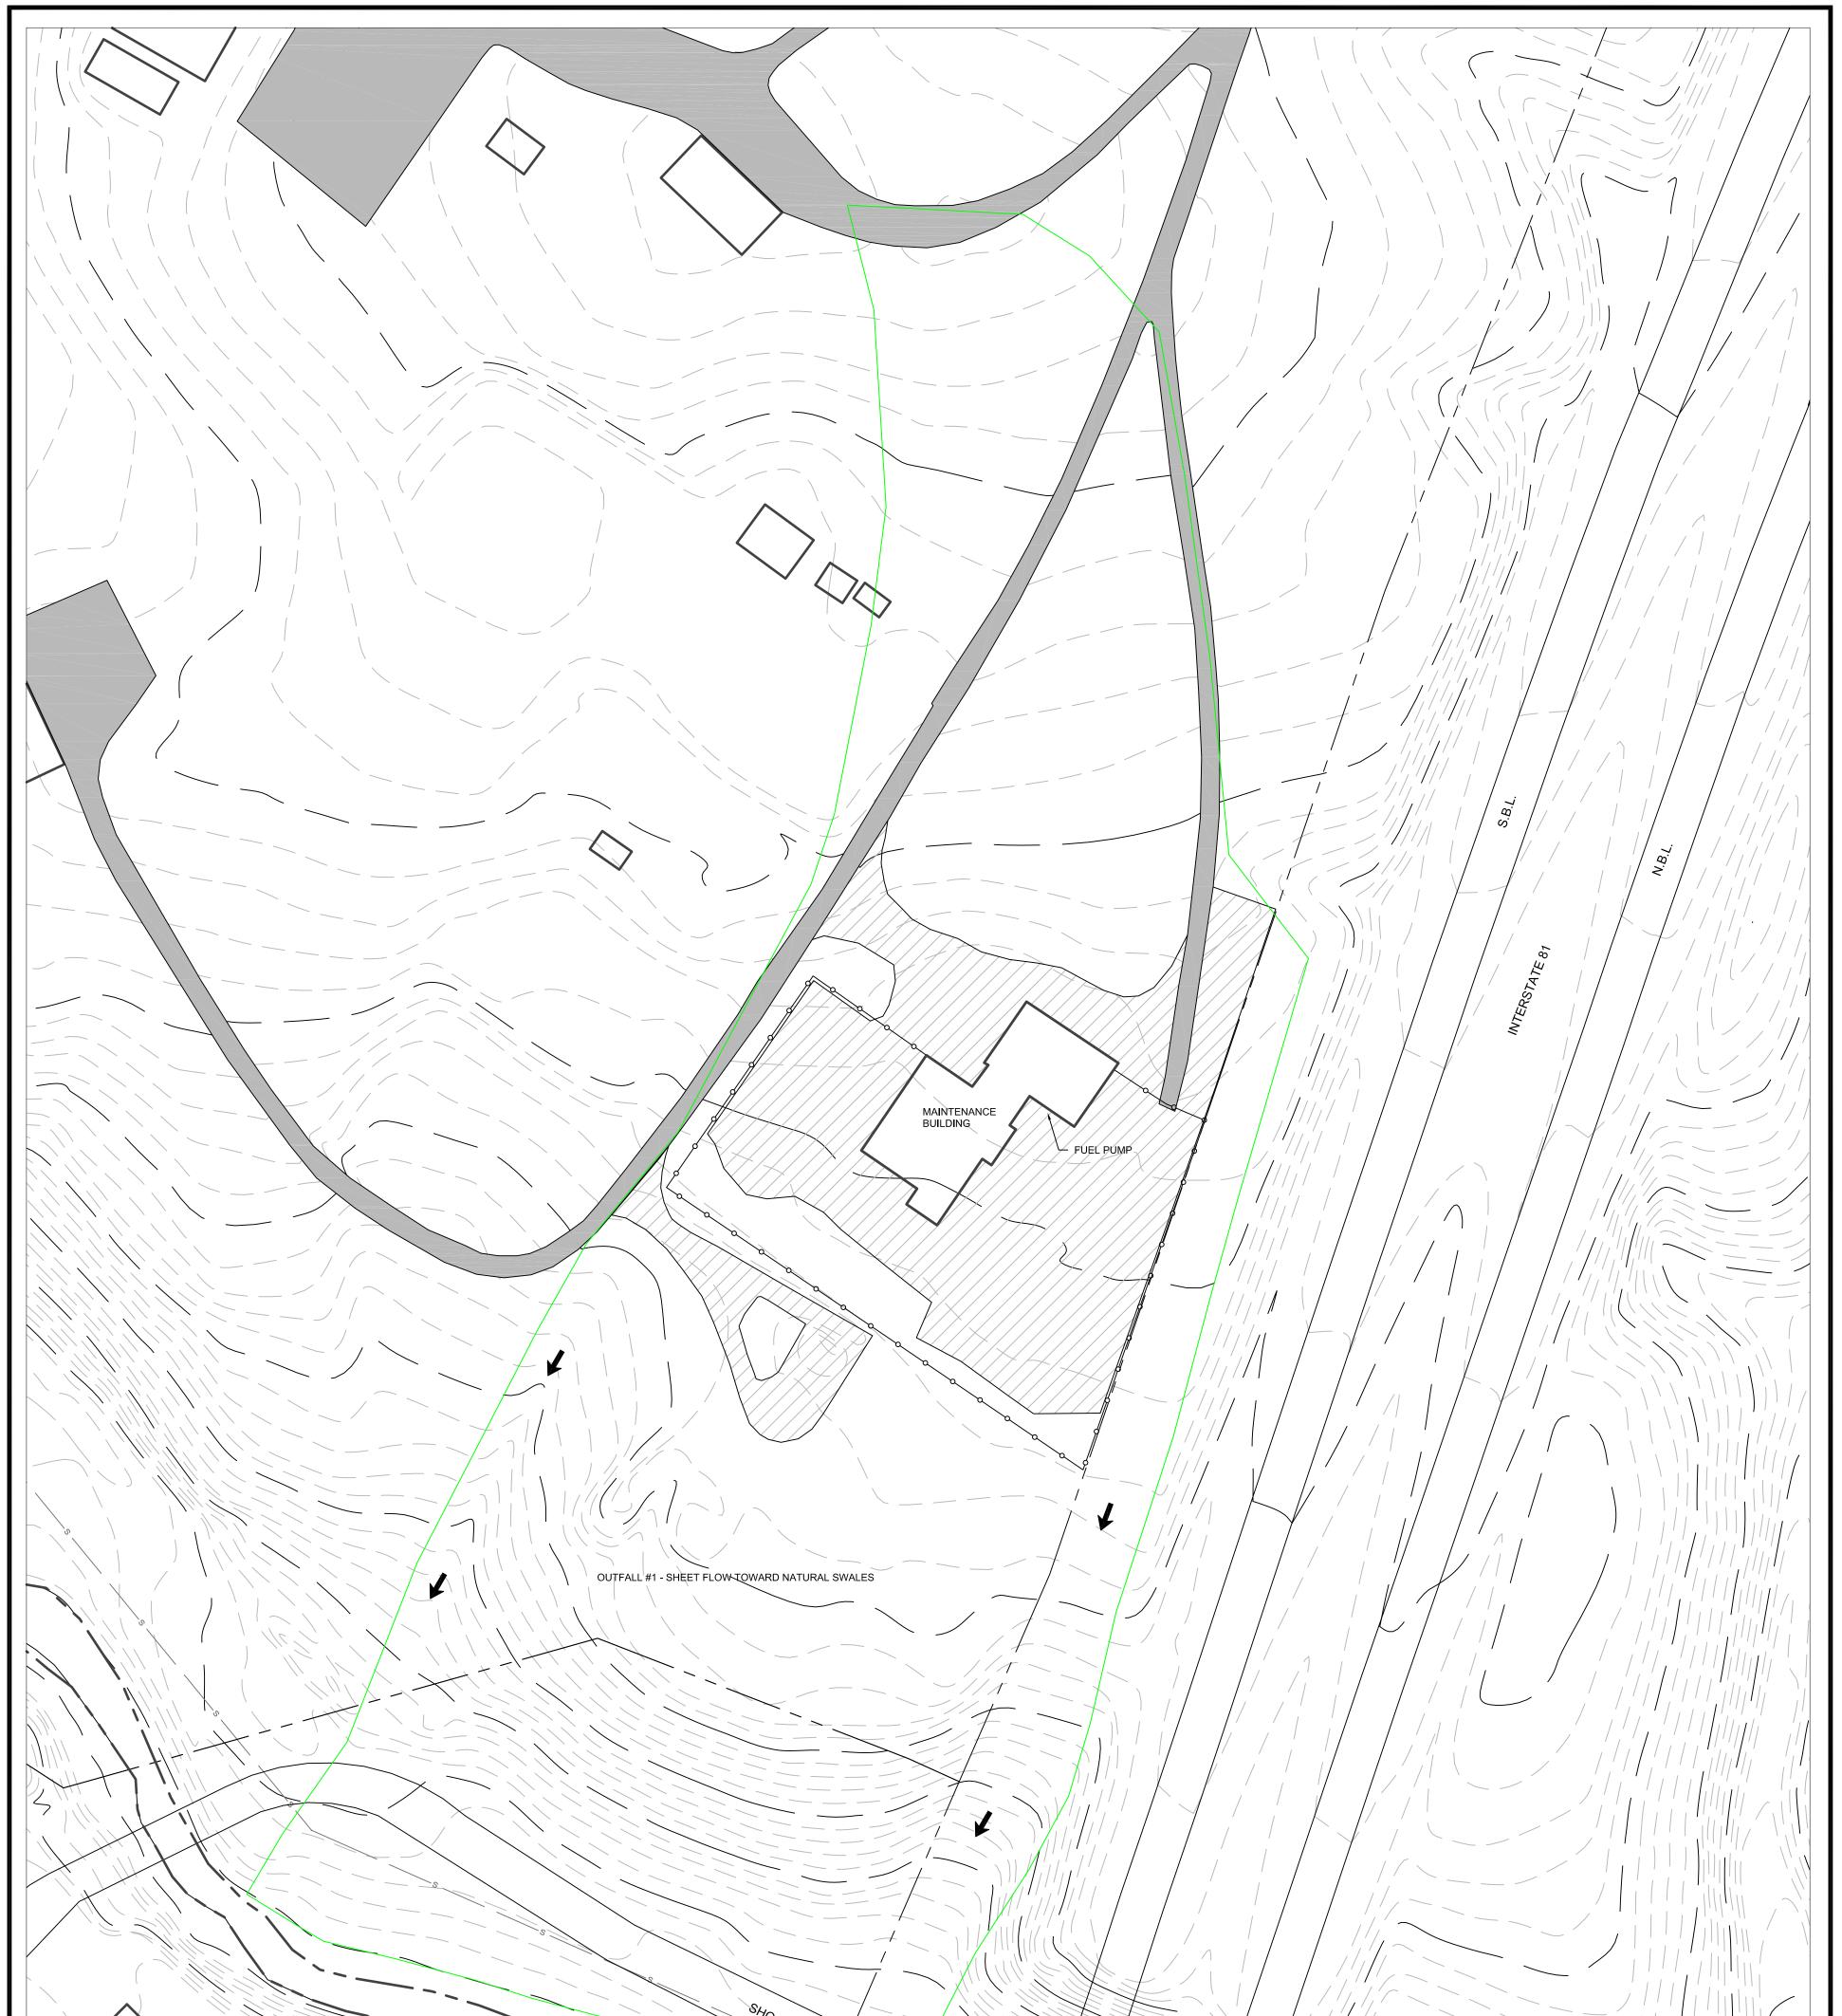

BMP 6.2. Stormwater Pollution Prevention Plans: The City will develop a stormwater pollution prevention plan (SWPPP) for the equipment and maintenance facility located at Jim Barnett Park.

In accordance with Section II.B.6.b(3) and Table 1 of the City's MS4 Permit, a SWPPP for the equipment and maintenance facility located at Jim Barnett Park was developed and implemented on June 30, 2017 and is included in this report as Attachment 4. This SWPPP is temporary in nature since the existing building will be mostly demolished and a new one will be constructed beginning in or around November of 2017.

Provide a summary report on the development and implementation of the required SWPPPs.

In accordance with Section II.B.6.b(3) and Table 1 of the City's MS4 Permit, a SWPPP for the equipment and maintenance facility located at Jim Barnett Park was developed and implemented on June 30, 2017. It is included in this report as Attachment 4.