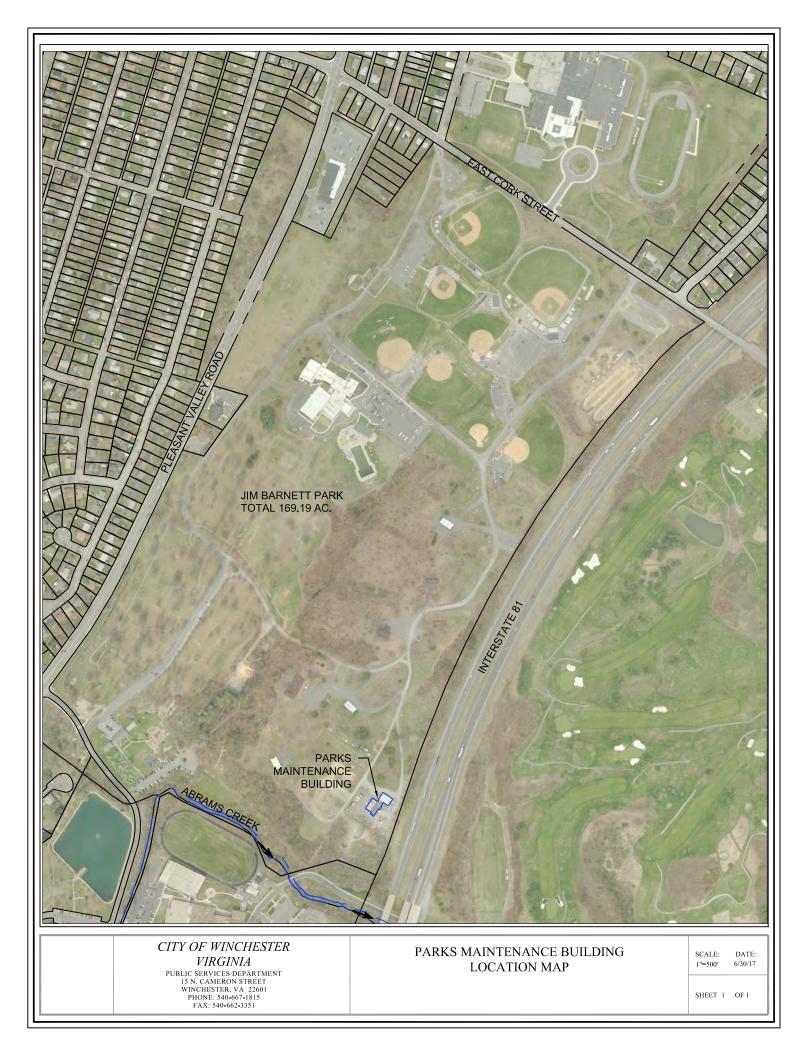

BMP 6.2. Stormwater Pollution Prevention Plans: The City will develop a stormwater pollution prevention plan (SWPPP) for the equipment and maintenance facility located at Jim Barnett Park.

In accordance with Section II.B.6.b(3) and Table 1 of the City's MS4 Permit, a SWPPP for the equipment and maintenance facility located at Jim Barnett Park was developed and implemented on June 30, 2017 and is included in this report as Attachment 4. This SWPPP is temporary in nature since the existing building will be mostly demolished and a new one will be constructed beginning in or around November of 2017.

Provide a summary report on the development and implementation of the required SWPPPs.

In accordance with Section II.B.6.b(3) and Table 1 of the City's MS4 Permit, a SWPPP for the equipment and maintenance facility located at Jim Barnett Park was developed and implemented on June 30, 2017. It is included in this report as Attachment 4.