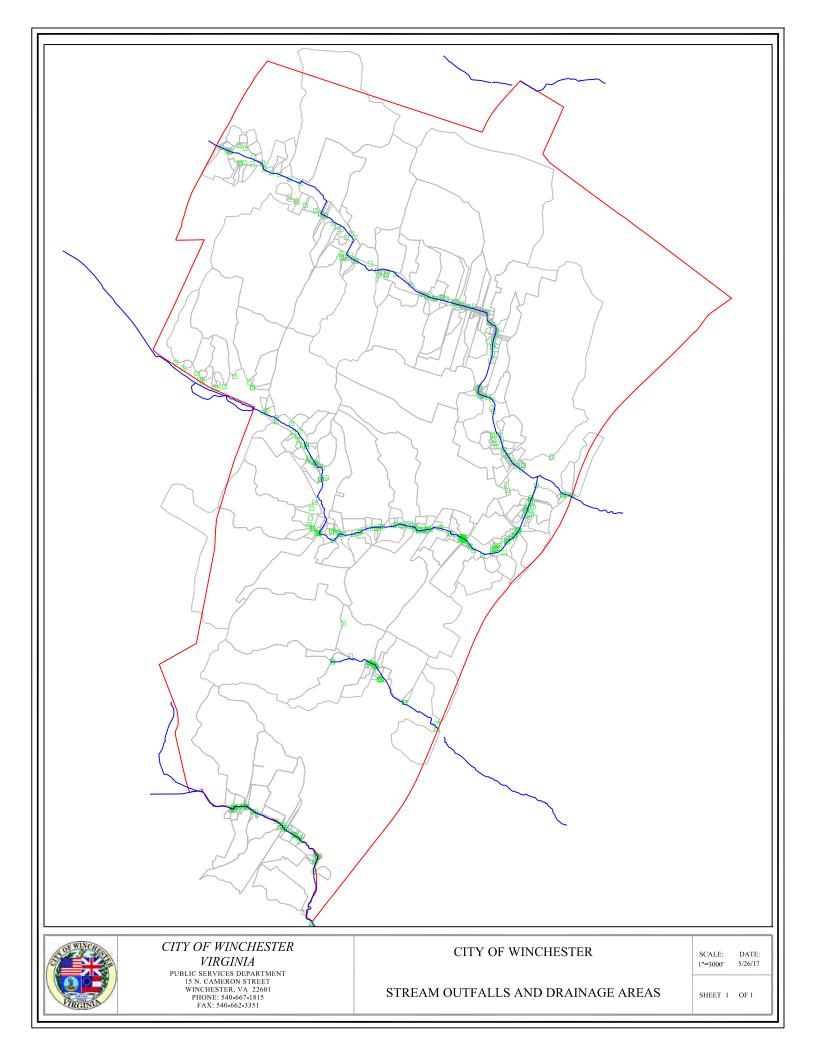

- 2. City of Winchester Revised MS4 Outfall Mapping
- 3. Letter from DEQ Confirming City Yards Facility Coverage Under the Virginia General Permit for Discharge of Stormwater from Industrial Activities
- 4. SWPPP for Parks Maintenance Building in Jim Barnett Park

In accordance with MCM 3 of the City's MS4 Program Plan, the Outfall Map was updated in 2017 to include all MS4 outfalls located within the boundaries identified as "urbanized" areas in the 2010 Decennial Census. As a part of that update, the City evaluated all of the previously located outfalls to determine if they were actually MS4 regulated outfalls. Additionally, the approximate drainage area of each regulated outfall was delineated. This updated mapping information is included as Attachment 2 of this report