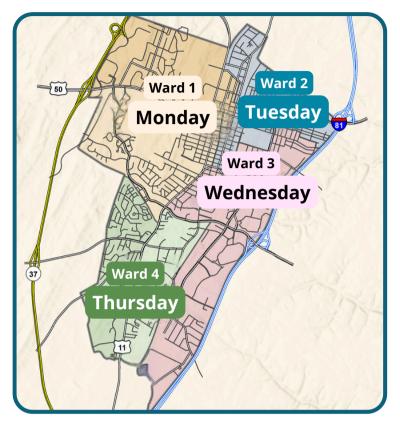

# Waste Collection Schedule

Changes are coming to our waste collection schedule on July 7, 2025.

Based on your voting ward, trash and recycling will now be collected on the same day (but still by different trucks). Ward 1 will be collected on Mondays, Ward 2 on Tuesdays, Ward 3 on Wednesdays, and Ward 4 on Thursdays. Friday will be a city-wide yard waste collection day.