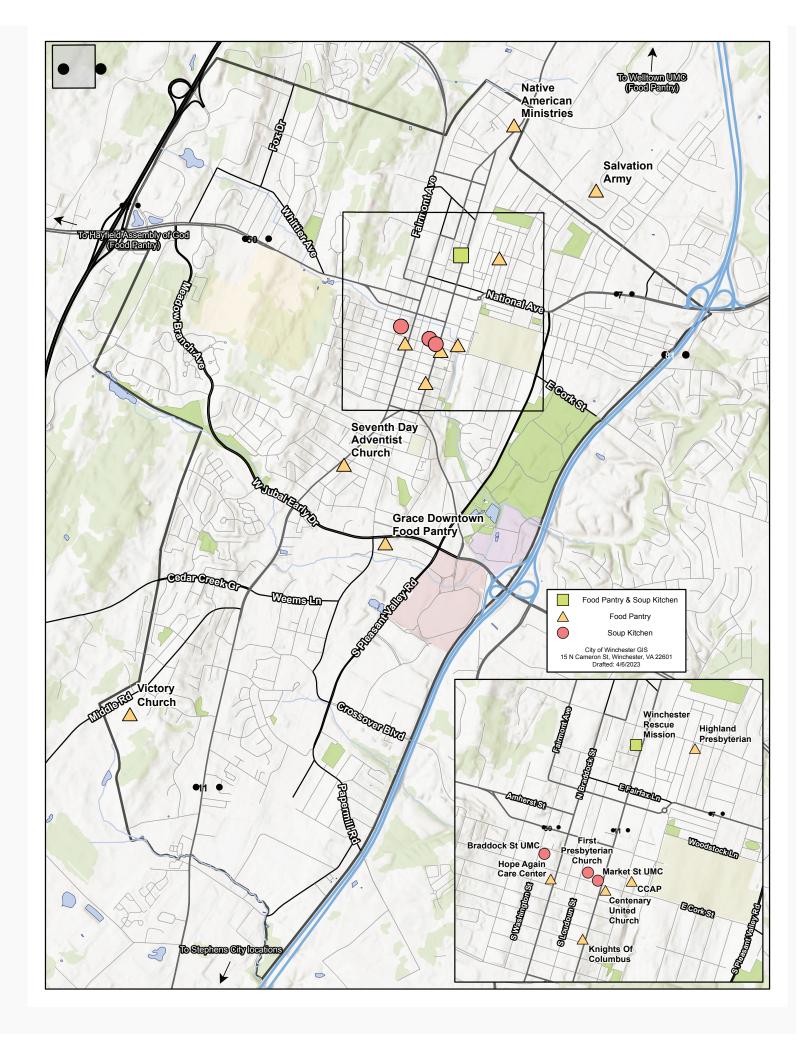

# **SCHEDULES**

Find addresses, contact information, and a map of these locations inside this pamphlet.

# Winchester Area

FOOD RESOURCE GUIDE

Find local food pantries and free meals at various locations in Winchester and Frederick County.